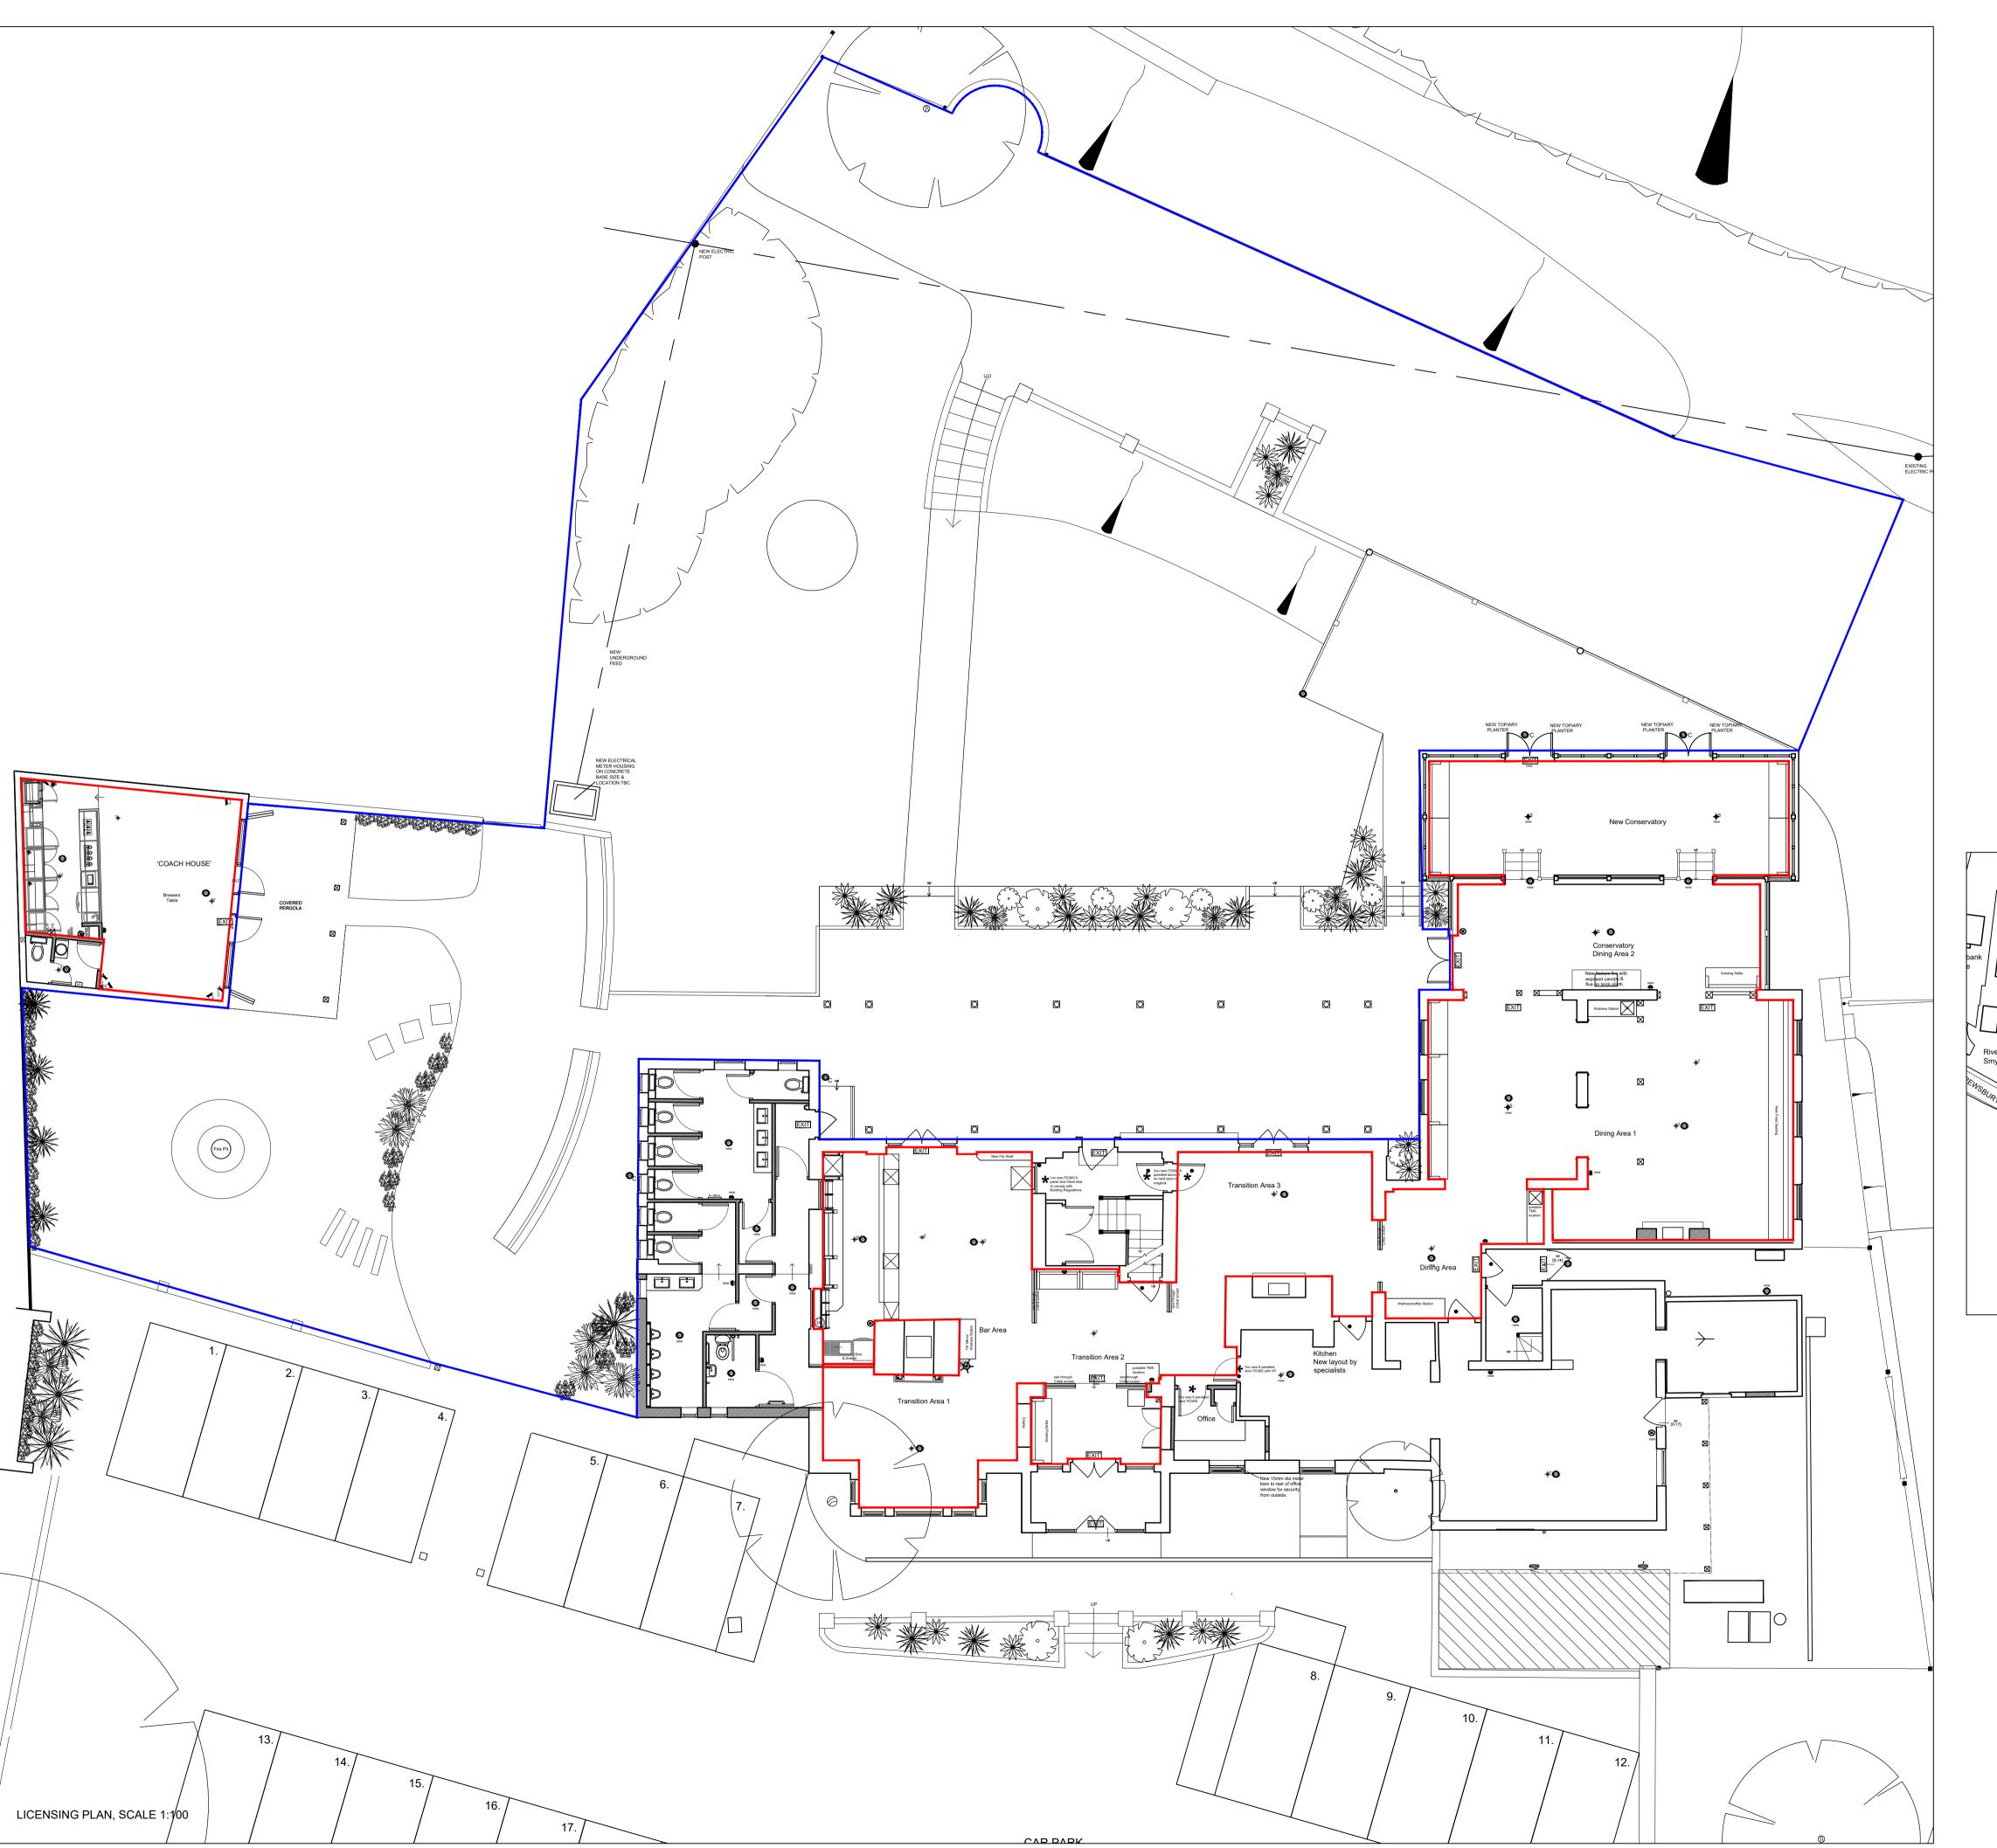

rev date note coach house and courtyard garden added red line boundary removed from site location plan unnecessary furniture and hatching removed

| <b></b>                 | FIRE ALARM SOUNDER                                        |
|-------------------------|-----------------------------------------------------------|
| - <b>⊕</b> <sup>S</sup> | SMOKE DETECTOR (area to be cover                          |
| - <b>⊕</b> H            | HEAT DETECTOR (area to be covered                         |
| •                       | FD30S WITH SELF CLOSING DEVICE                            |
| ••                      | FD60S WITH SELF CLOSING DEVICE                            |
| РВТО                    | DOOR FITTED WITH PANIC BAR SET<br>'PUSH BAR TO OPEN' SIGN |
| FRG                     | FIRE RESISTING GLAZING                                    |
| VP                      | DOOR FITTED WITH VISION PANEL                             |
| FDKLS                   | FIRE DOOR KEEP LOCKED SHUT SIG                            |
| FDKS                    | FIRE DOOR KEEP SHUT SIGN                                  |
| EXIT                    | ILLUMINATED EXIT SIGNAGE                                  |
| EXT                     | EXTERNAL EMERGENCY LIGHTFITT                              |
| 9LW                     | 9L WATER EXTINGUISHER                                     |
| <b>∠</b> CO2            | CO2 EXTINGUISHER                                          |
| $\triangle$ FB          | FIRE BLANKET                                              |
| *                       | DISTRESS ALARM AND INDICATOR TOUTSIDE                     |
| <b>©</b>                | EMERGENCY LIGHT FITTING                                   |
| <b>©</b> C              | COMBINED EMERGENCY FITTING                                |
| •                       | FIRE ALARM BREAK GLASS POINT                              |

Internal Licensed Area

External Licensed Area

THE LOCATION AND TYPE OF ANY FIRE SAFETY EQUIPMENT IS SHOWN AS IT IS AT PRESENT. THIS MAY BE VARIED WITH THE AGREEMENT OF THE FIRE SAFETY OFFICER OR AFTER FIRE RISK ASSESSMENT

ESTIMATED DRINKING AREAS GROUND FLOOR: 257m<sup>2</sup>

2766ft<sup>2</sup>
COACH HOUSE: 25m<sup>2</sup>
269ft<sup>2</sup>

Greene King

The Riverside Inn Cound Shrewsbury

drawing title

SY5 6AF

Licensing Plan